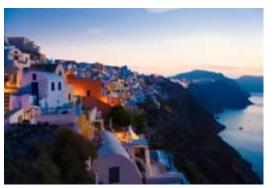

## **FIT SANTORINI DREAM EXTENSION**

(3 Days / 2 Nights)

Valid from 01 November 2012 to 31 March 2013

Santorini

| Day 1 | ATHENS – SANTORINI: Transfer to the Athens port of Piraeus and take the Ferry boat (tickets not included) to the island of <b>Santorini</b> . Meet at Santorini port and transfer to the hotel. Overnight in Santorini Hotel.                                                                                                                                                         |
|-------|---------------------------------------------------------------------------------------------------------------------------------------------------------------------------------------------------------------------------------------------------------------------------------------------------------------------------------------------------------------------------------------|
| Day 2 | <b>SANTORINI:</b> (Breakfast) Breakfast in the hotel. At leisure on this amazing island of Santorini (formed by the eruption of the volcano 1600 BC). The sight is the most breathtaking of all Greek islands and perhaps of the world. Explore and enjoy all that the island has to offer. History and nature combine to make Santorini unforgettable. Overnight in Santorini Hotel. |
| Day 3 | SANTORINI – ATHENS: (Breakfast) Breakfast in the hotel. Transfer to Santorini port and take the Ferry boat (tickets not included) to Athens. Meet at the Athens port of Piraeus and transfer to the hotel.                                                                                                                                                                            |