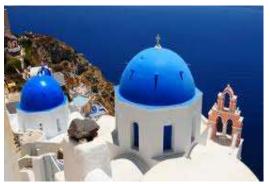

## **FIT SANTORINI DREAM EXTENSION**

(3 Days / 2 Nights)

Valid from 01 November 2012 to 31 March 2013

Santorini

| Day 1 | ATHENS – SANTORINI: Transfer to the Athens port of Piraeus and take the Ferry boat (tickets not included) to the island of <b>Santorini</b> . Meet at Santorini port and transfer to the hotel. Overnight in Santorini Hotel.                                                                                                                                                         |
|-------|---------------------------------------------------------------------------------------------------------------------------------------------------------------------------------------------------------------------------------------------------------------------------------------------------------------------------------------------------------------------------------------|
| Day 2 | <b>SANTORINI:</b> (Breakfast) Breakfast in the hotel. At leisure on this amazing island of Santorini (formed by the eruption of the volcano 1600 BC). The sight is the most breathtaking of all Greek islands and perhaps of the world. Explore and enjoy all that the island has to offer. History and nature combine to make Santorini unforgettable. Overnight in Santorini Hotel. |
| Day 3 | SANTORINI – ATHENS: (Breakfast) Breakfast in the hotel. Transfer to Santorini port and take the Ferry boat (tickets not included) to Athens. Meet at the Athens port of Piraeus and transfer to the hotel.                                                                                                                                                                            |